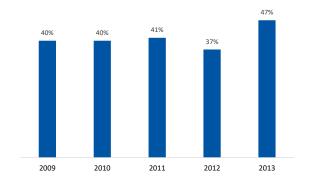

#### **GRADUATION RATE**

Full-time, first-time; graduating within three years of beginning a program