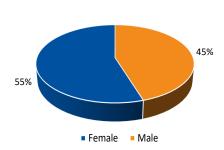

| 535          | 501          |
| Part Time | <u>1412</u> | <u>1,458</u> | <u>1,383</u> | <u>1,446</u> |
| Total     | 1898        | 1,988        | 1,918        | 1,947        |

**FULL-TIME EQUIVALENCY (FTE)** 

| Fall 2013 | Fall 2014 | Fall 2015 | Fall 2016 |
|-----------|-----------|-----------|-----------|
| 943.55    | 977.75    | 980.45    | 971.40    |

#### UNDUPLICATED HEADCOUNT

Fall, spring, summer; end of semester

| 2012-13 | 2013-14 | 2014-15 | 2015-16 |
|---------|---------|---------|---------|
| 3.261   | 3.145   | 3.157   | 2.996   |

### **DEMOGRAPHICS**

#### **RESIDENCY**

Students from in state 84% Students from out-of-state 14% International students 2%

#### **TOP 3 STATES FOR RESIDENCY**

North Dakota 1,638 Minnesota 175 Wisconsin 9

#### **ENROLLMENT BY GENDER**



#### **ENROLLMENT BY AGE**



■ -18 ■ 18-19 ■ 20-21 ■ 22-24 ■ 25-29 ■ 30-34 ■ 35-39 ■ 40-49 ■ 50+

#### **ENROLLMENT BY ETHNICITY**

| White                     | 1,582 |
|---------------------------|-------|
| Black or African American | 57    |
| Non-resident Alien        | 72    |
| Hispanic/Latino           | 59    |
| Two or more races         | 68    |
| American Indian or        |       |
| Alaska Native             | 56    |
| Asian                     | 12    |
| Native Hawaiian or        |       |
| Other Pacific Islander    | 2     |
| Unknown                   | 39    |
|                           |       |

## **ACADEMICS**

#### **CREDITS BY LOCATION**

|                           | Fall 2013 | Fall 2014 | Fall 2015 | Fall 2016 |
|---------------------------|-----------|---