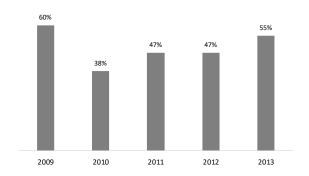

| 3%        | 3%        | 3%        |
| POTP & Nursing off Campus | -         | 3%        | 3%        | 3%        |

#### **DEGREES AWARDED**

July 1, 2015 through June 30, 2016 Associate 240 Diploma/Certificate 142

#### **AVERAGE ACT SCORE**

2015-2016 enrolled freshmen
Composite 19.0
Math 19.2
English 17.4
Reading 19.2

#### **TOTAL CREDITS GENERATED**

Fall 2016 14,571 Fall 2015 14,708 Fall 2014 14,666 Fall 2013 14,153

#### **PLACEMENT RATE**

 $2014\text{-}2015 \text{ graduates; all programs} \\ 94\%$ 

### **PERSISTENCE**

#### **GRADUATION RATE**

Full-time, first-time; graduating within three years of beginning a program



#### STUDENT ATHLETE GRADUATION RATE

Full-time, first-time receiving athletically related student aid; graduating within three years of beginning a program



#### **RETENTION RATE**

Full-time, first-time; fall to fall retention