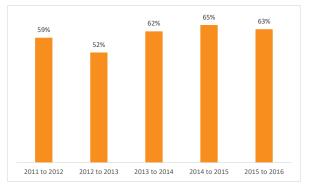

#### **GRADUATION RATE**

Full-time, first-time; graduating within three years of beginning a program