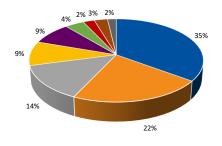

#### **ENROLLMENT BY ETHNICITY**

| White                     | 1,582 |
|---------------------------|-------|
| Black or African American | 57    |
| Non-resident Alien        | 72    |
| Hispanic/Latino           | 59    |
| Two or more races         | 68    |
| American Indian or        |       |
| Alaska Native             | 56    |
| Asian                     | 12    |
| Native Hawaiian or        |       |
| Other Pacific Islander    | 2     |
| Unknown                   | 39    |
|                           |       |